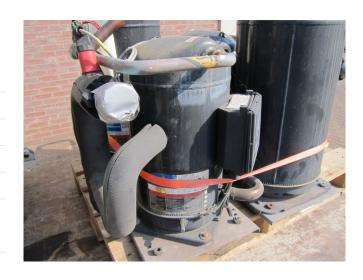

#### **Used Copeland ZR16M3E-TWD-568**

Used Copeland ZR16M3E-TWD-568 freon scroll compressor. This unit has a cooling capacity of 21,5 kW at  $-10^{\circ}\text{C}/+40^{\circ}\text{C}$ .

Why choose for HOSBV? Were not only the largest used refrigeration specialist in Europe, but also, we deliver all equipment including an extensive test, warranty and industrial cleaning.