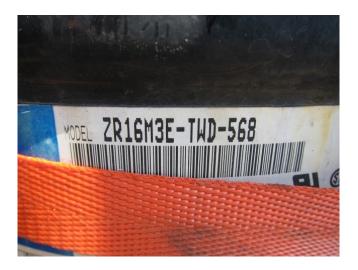

## Copeland ZR16M3E-TWD-568

#### **Specifications**

| Brand             | Copeland             |
|-------------------|----------------------|
| Туре              | ZR16M3E-TWD-568      |
| Refrigerant       | Freon                |
| kW at -10°C/+40°C | 21,5                 |
| kW at -20°C/+40°C | 13,7                 |
| Remarks           | R404a - R22 or other |
|                   | freon types          |
| Sizes             | 360x280x550 mm       |
|                   | (LxWxH)              |