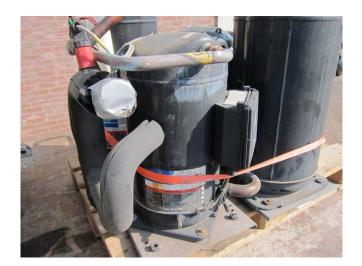

#### **Used Copeland ZR16M3E-TWD-568**

Used Copeland ZR16M3E-TWD-568 freon scroll compressor. This unit has a cooling capacity of 21,5 kW at  $-10^{\circ}\text{C}/+40^{\circ}\text{C}$ .

Why choose for HOSBV? Were not only the largest used refrigeration specialist in Europe, but also, we deliver all equipment including an extensive test, warranty and industrial cleaning.